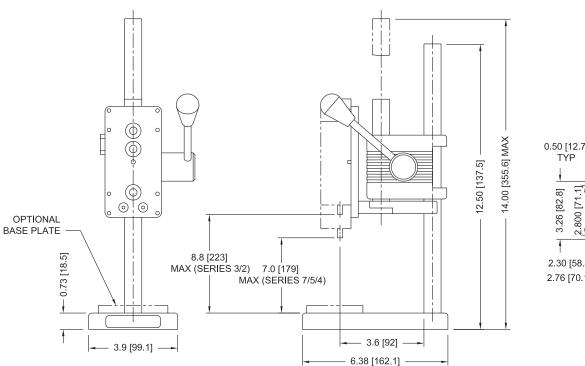

|
| Maximum travel: | 1.5 in [38 mm]                                 |
| Warranty:       | 3 years (see individual statement for details) |

### **Optional Equipment**



In The Box

Base plate Contains 25 #10-32 threaded holes for fixture mounting



The ES05 is shown in a switch contact activation test, with Series 5 digital force gauge, extension rod and rubber tip attachment.

### The ES05 test stand is shipped as shown at left, and includes the following accessories: (1) Allen wrench set (4) Thumb screw for force gauge (1) Resource CD

AC1060





Mark-10 Corporation Www.mark-10.com info@mark-10.com Toll-free: 888-MARK-TEN 
Tel: 631-842-9200 
Fax: 631-842-9201



Page 1 of 2

## Data Sheet

# Manual Force Test Stand ES05

32-1062 REV 0618

### Dimensions

in [mm]





#### Ordering Information

| Model No. | Description                        |
|-----------|------------------------------------|
| ES05      | Test stand, lever-operated, 30 lbF |
| AC1060    | Base plate, threaded holes         |



Mark-10 Corporation ■ www.mark-10.com ■ info@mark-10.com Toll-free: 888-MARK-TEN ■ Tel: 631-842-9200 ■ Fax: 631-842-9201



Page 2 of 2