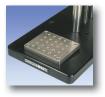

### **Optional Equipment**

In The Box

Base plate Contains 25 #10-32 threaded holes for fixture mounting

The ES05 is shown in a switch contact activation test, with Series 5 digital force gauge, extension rod and rubber tip attachment.