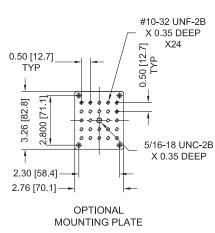

### Dimensions

in [mm]

#### Ordering Information

| Model No. | Description                        |
|-----------|------------------------------------|
| ES05      | Test stand, lever-operated, 30 lbF |
| AC1060    | Base plate, threaded holes         |