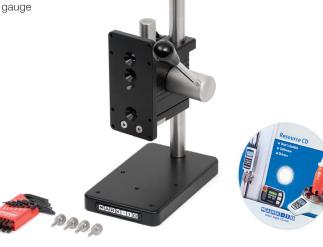

### The ES05 test stand is shipped as shown at left, and includes the following accessories: (1) Allen wrench set (4) Thumb screw for force gauge (1) Resource CD

AC1060

Mark-10 Corporation Www.mark-10.com info@mark-10.com Toll-free: 888-MARK-TEN 
Tel: 631-842-9200 
Fax: 631-842-9201