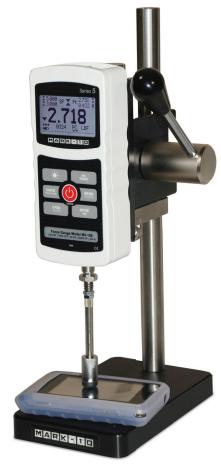

# Manual Force Test Stand ES05

32-1062 REV 0618

The compact ES05 test stand is designed for compression testing of up to 30 IbF (150 N). Typical applications include switch contact activation testing, small spring testing, peel testing, and more. A spring-loaded lever allows for repeatable testing with up to 1.5" (38 mm) displacement. The lever mechanism can be repositioned along the length of the column, allowing this stand to be used for various sized samples.

### **Optional Equipment**

In The Box

Base plate Contains 25 #10-32 threaded holes for fixture mounting

The ES05 is shown in a switch contact activation test, with Series 5 digital force gauge, extension rod and rubber tip attachment.